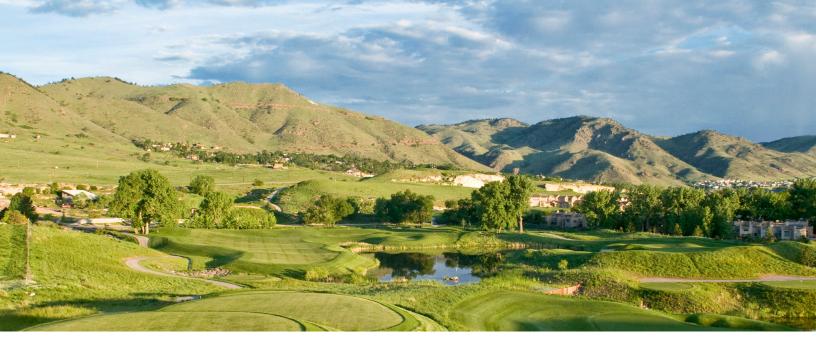

## Fossil Trace Golf Club

Conveniently located at C-470 and I-70, off 6th Avenue at 3050 Illinois St., Golden, CO 80401.

THREE TOMATOES CATERING COMPANIES

## Maximum Capacity 200 guests

Unique to Three Tomatoes Grille, we have a gorgeous outdoor garden with expansive views of the Rocky Mountains, Golden and the award winning Fossil Trace Golf Course. Host your sit down dinner under the stars, bright sunshine or under an elegant tent, whatever time of day we can help bring magic to your event.

## **INDOOR**

With large windows looking out to the Rocky Mountains to the west and a sprawling golf course to the east, our Indoor Spaces offer you flexibility while never losing the gorgeous views. Enjoy time by the fire or venture out onto one of our patios.