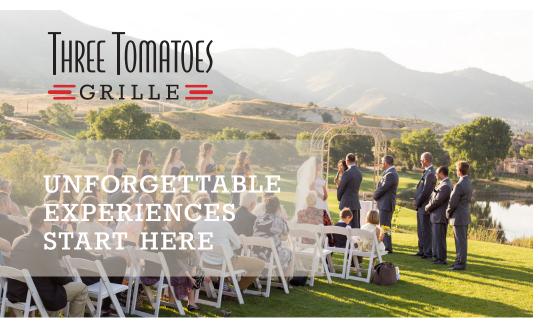

## The Lookout at Three Tomatoes Grille

We are pleased to offer a multitude of convenient spaces for your event. Whether it's a wedding, rehearsal dinner, private party, corporate event, holiday party, or family celebration, we have the right space for you. We offer the Garden, flexible indoor spaces such as our meeting and event rooms, or the restaurant space.

## OUTDOOR

Whether you're hosting a corporate picnic or a stunning wedding ceremony, our outdoor views will delight your guests and provide the perfect backdrop to stage a memorable occasion.

## Maximum Capacity 200 guests

Unique to Three Tomatoes Grille, we have a gorgeous outdoor garden with expansive views of the Rocky Mountains, Golden and the award winning Fossil Trace Golf Course. Host your sit down dinner under the stars, bright sunshine or under an elegant tent, whatever time of day we can help bring magic to your event.