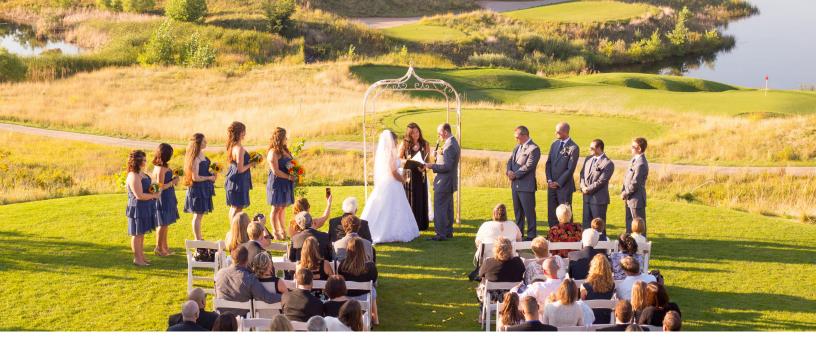

## OUTDOOR

Whether you're hosting a corporate picnic or a stunning wedding ceremony, our outdoor views will delight your guests and provide the perfect backdrop to stage a memorable occasion.

## Maximum Capacity 200 guests

Unique to Three Tomatoes Grille, we have a gorgeous outdoor garden with expansive views of the Rocky Mountains, Golden and the award winning Fossil Trace Golf Course. Host your sit down dinner under the stars, bright sunshine or under an elegant tent, whatever time of day we can help bring magic to your event.