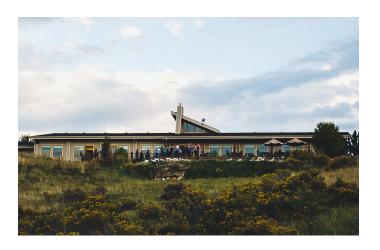

## The Lookout at Three Tomatoes Grille

We are pleased to offer a multitude of convenient spaces for your event. Whether it's a wedding, rehearsal dinner, private party, corporate event, holiday party, or family celebration, we have the right space for you. We offer the Garden, flexible indoor spaces such as our meeting and event rooms, or the restaurant space.

## Fossil Trace Golf Club

Conveniently located at C-470 and I-70, off 6th Avenue at 3050 Illinois St., Golden, CO 80401.

THREE TOMATOES CATERING COMPANIES

## Maximum Capacity 200 guests

Unique to Three Tomatoes Grille, we have a gorgeous outdoor garden with expansive views of the Rocky Mountains, Golden and the award winning Fossil Trace Golf Course. Host your sit down dinner under the stars, bright sunshine or under an elegant tent, whatever time of day we can help bring magic to your event.